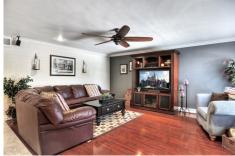

# 2208 East Nyon, Anaheim, CA

- » Beds: 4 | Baths: 2 Full, 1 Half
- » Single Family |  $1,986 \text{ ft}^2$  | Lot:  $5,227 \text{ ft}^2$
- » More Info: EastNyonSTR.IsNowSold.com

Sale Includes EVERYTHING in the Property. (All Furniture, Furnishings, Appliances, TVs)