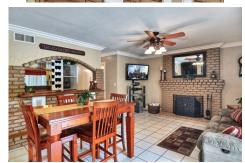

# 2208 East Nyon, Anaheim, CA

- » Beds: 4 | Baths: 2 Full, 1 Half
- » Single Family |  $1,986 \text{ ft}^2$  | Lot:  $5,227 \text{ ft}^2$
- » More Info: EastNyonSTR.IsNowSold.com

Sale Includes EVERYTHING in the Property. (All Furniture, Furnishings, Appliances, TVs)