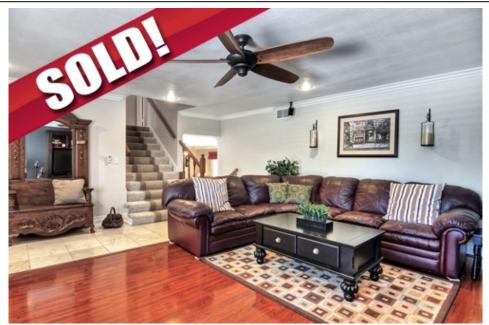

# 2208 East Nyon, Anaheim, CA

- » Beds: 4 | Baths: 2 Full, 1 Half
- » Single Family |  $1,986 \text{ ft}^2$  | Lot:  $5,227 \text{ ft}^2$
- » More Info: EastNyonSTR.IsNowSold.com

Sale Includes EVERYTHING in the Property. (All Furniture, Furnishings, Appliances, TVs)